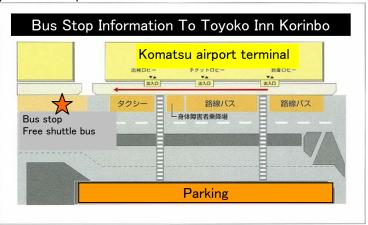

| 1   | 6:15 AM            | $\rightarrow$ | 7:25 AM         | JAL1270/ANA752/ANA3118/JTA031             |
| 2   | 7:45 AM            | $\rightarrow$ | 8:40 AM         | JAL1272/ANA315/ANA381/FDA102/ANA754/JTA33 |
| 3   | 10:00 AM           | $\rightarrow$ | 10:50 AM        | ANA756                                    |
| 4   | 11:20 AM           | $\rightarrow$ | 12:25 PM        | JAL1276                                   |
| 5   | 13:25 PM           | $\rightarrow$ | 15:00 PM        | JAL1278/ANA4789                           |
| 6   | 15:40 PM           | $\rightarrow$ | 16:50 PM        | ANA758/JAL1280/ANA319/ANA3690/FDA106      |
| 7   | 17:50 PM           | $\rightarrow$ | 19:00 PM        | ANA760/JAL1282                            |

Komatsu Airport Bus stop of the free shuttle bus



## How to use free shuttle bus

Seat reservation is required. We recommend you to make a reservation for your seat by telephone after you make a reservation for the lodging.

If you have to make a reservation on the day you stay, please contact the front desk (from Hotel to Airport) or bus driver (from Airport to Hotel) directly. Tel +81-76-232-1045



•